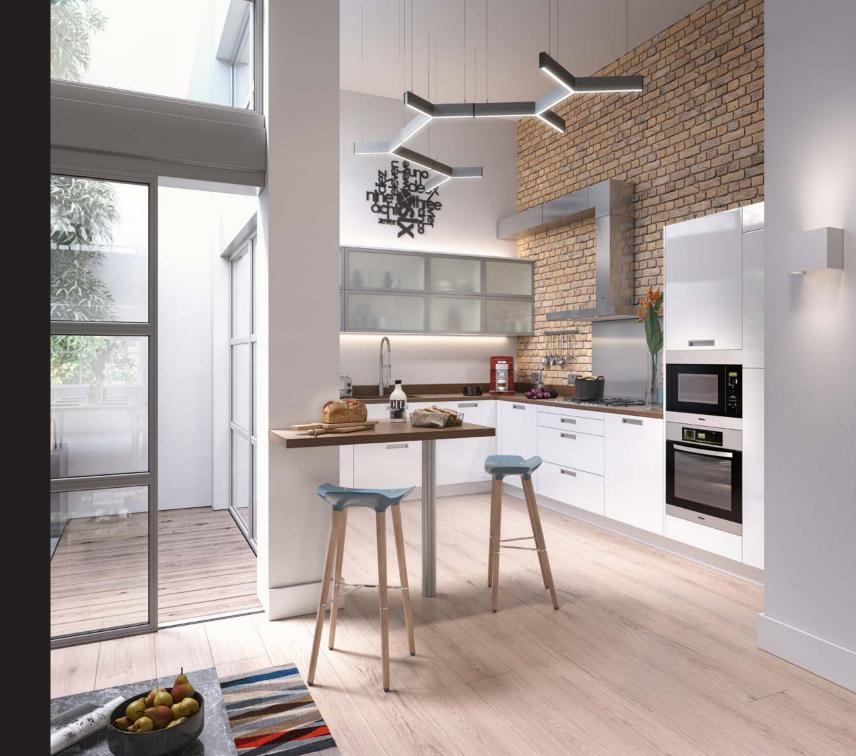

## UNIQUE DETAIL

Each home in this outstanding development has been crafted with exceptional attention to detail, with a very particular emphasis on maintaining the charismatic and unique influences of a Victorian warehouse and pairing them with the superior standards and quality which are characteristic of contemporary luxury living. Natural light floods the property, particularly emphasizing the feeling of spaciousness created by the additional ceiling height on the ground floor, and both are balanced and grounded by timber flooring throughout.

#### KITCHEN

- Bespoke designed kitchen with wall mounted storage
- Fully integrated luxury appliances
- Timber worktops
- Bosch integrated fridge/freezer
- Bosch integrated dishwasher
- Miele single oven
- Miele combi oven/microwave
- Miele ceramic hob
- Miele extract hood