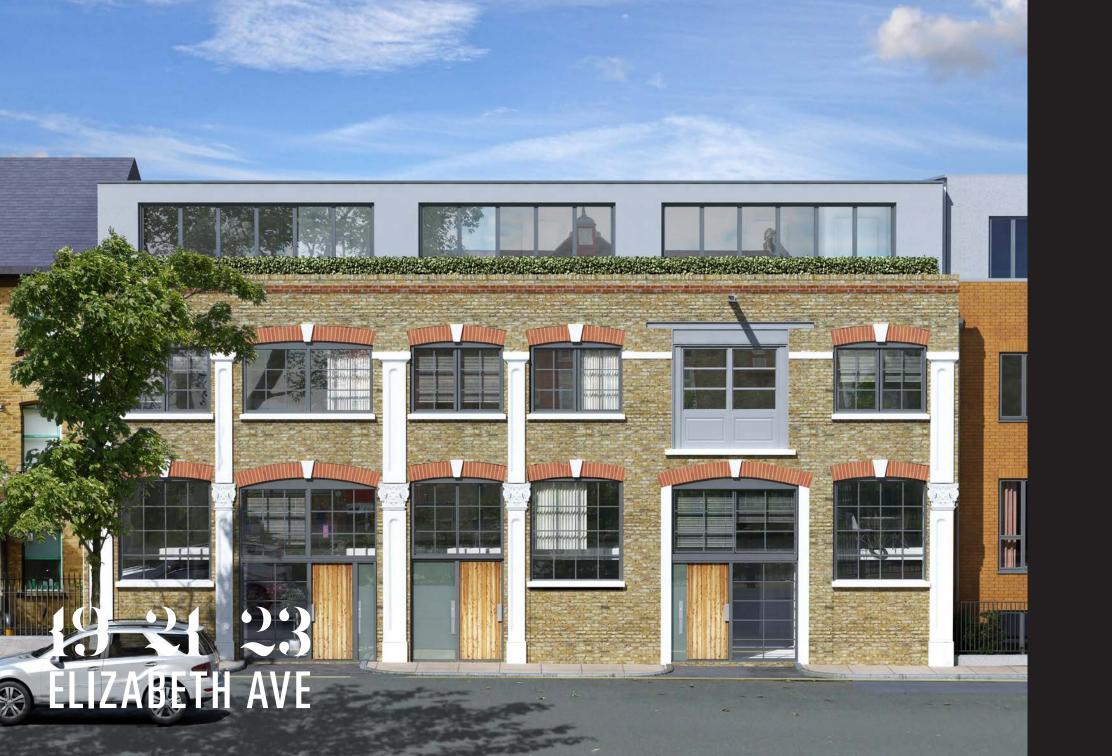

## THE PROPERTY

19,21 & 23 Elizabeth Avenue are a unique collection of three superb Mews Houses which have been meticulously redeveloped behind the original Victorian warehouse facade. Situated in the urban bustle of Islington, these exceptional houses have been designed to combine dynamic open living spaces with stylish bespoke specification, retaining an abundance of classic period features and with the addition of a spacious basement. Each home offers four double bedrooms, two en suite and two family bathrooms, double height ceilings at ground floor level, mezzanine office space and outstanding terracing on each floor.

## UNIQUE DETAIL

Each home in this outstanding development has been crafted with exceptional attention to detail, with a very particular emphasis on maintaining the charismatic and unique influences of a Victorian warehouse and pairing them with the superior standards and quality which are characteristic of contemporary luxury living. Natural light floods the property, particularly emphasizing the feeling of spaciousness created by the additional ceiling height on the ground floor, and both are balanced and grounded by timber flooring throughout.