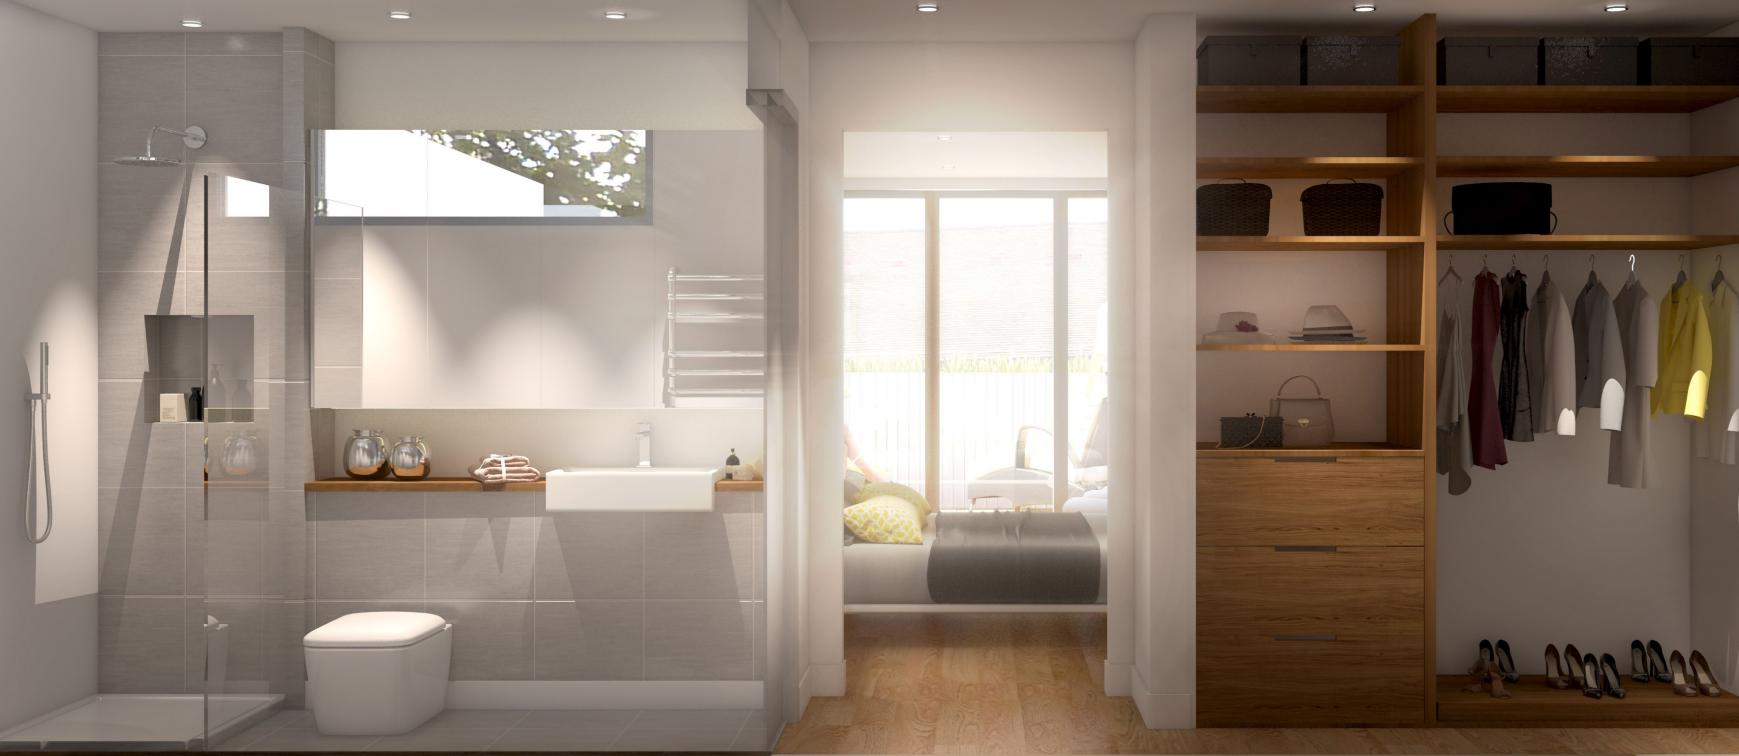

#### BATHROOMS

- All bathrooms equipped with designer sanitary ware from Duravit and Crosswater
- Thermostatically controlled underfloor heating
- Showers with frameless glass shower
- Heated towel rail to all bathrooms and cloakrooms
- WCs with concealed push button cistern
- Specialist vanity units with semi-recessed basin

### FINISHES

- Timber flooring throughout
- Thermostatically controlled underfloor heating in all main living areas
- Bespoke joinery to include fitted wardrobes in all • bedrooms and shelving units in reception rooms
- Bespoke lighting design