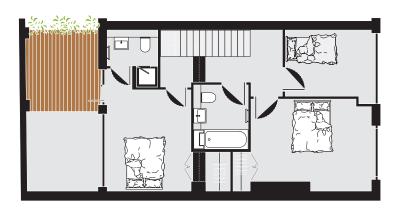

, local bistros and award winning restaurants.

Despite being thoroughly modern, choosing to live in Islington, with its rich and distinct history, will be choosing the same neighbourhood as some of London's most celebrated creative figures in the fields of literature, art, music, film & theatre, politics and philosophy.

Sitting on the edge of the City of London, Islington provides close connections to many of the Capital's major attractions and commercial centres while retaining its leafy village atmosphere. With excellent public transportation, a selection of good schools and green spaces this cosmopolitan suburb continues to mature into an even more diverse, exciting and beautiful area.

















## FLOORPLANS





## **GROUND FLOOR**



#### **MEZZANINE FLOOR**



FIRST FLOOR





## SECOND FLOOR



## SPECIFICATIONS

#### KITCHEN

- Bespoke designed kitchen with wall mounted storage
- Fully integrated luxury appliances
- Timber worktops
- Bosch integrated fridge/freezer
- Bosch integrated dishwasher
- Miele single oven
- Miele combi oven/microwave
- Miele ceramic hob
- Miele extract hood

#### BATHROOMS

- All bathrooms equipped with designer sanitary ware from Duravit and Crosswater
- Thermostatically controlled underfloor heating
- Showers with frameless glass shower
- Heated towel rail to all bathrooms and cloakrooms
- WCs with concealed push button cistern
- Specialist vanity units with semi-recessed basin

### FINISHES

- Timber flooring throughout
- Thermostatically controlled underfloor heating in all main living areas
- Bespoke joinery to include fitted