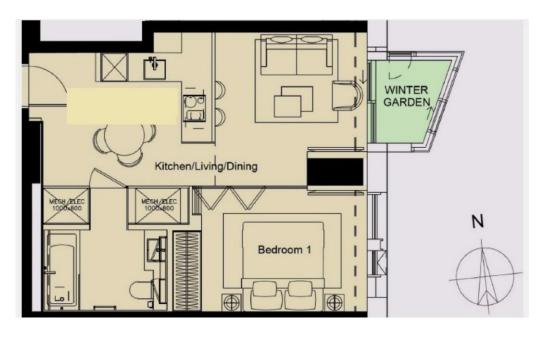

11th Floor Manhattan Style Studio-523 sq ft- £979,000 Aykon, London One, Nine Elms, Bondway,Vauxhall London, SW8